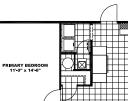

## 1216 SQ FT | 3 Beds | 2 Baths | 16x76

2 Bedroom Opt.

BEDROOM 2 11'-7" x 9'-3"

**Opt. Venetian Bath** 

The home series and floor plans indicated will vary by retailer and state. Your local Home Center can quote you on specific prices and terms of purchase for specific homes. Giles Industries invests in continuous product and process improvement. All home series, floor plans, specifications, dimension, features, materials, availability, and starting prices shown on this website are artist's renderings or estimates, and are subject to change without notice. Dimensions are nominal and length and width measurements are from exterior wall to exterior wall.