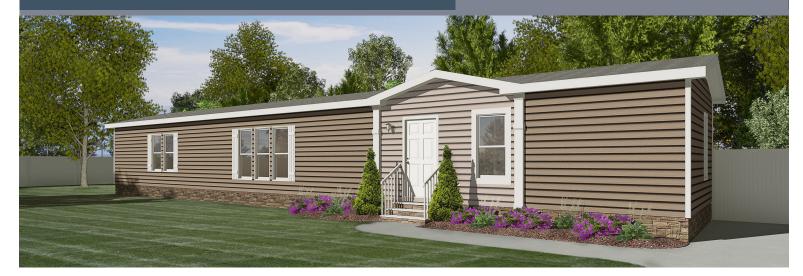

## FOUNDATION SERIES

## **REVOLUTION 76A**

## 1216 SQ FT | 3 Beds | 2 Baths | 16x76

2 Bedroom Opt.

BEDROOM 2 11'-7" x 9'-3"

**Opt. Venetian Bath** 

The home series and floor plans indicated will vary by retailer and state. Your local Home Center can quote you on specific prices and terms of purchase for specific homes. Giles Industries invests in continuous product and process improvement. All home series, floor plans, specifications, dimension, features, materials, availability, and starting prices shown on this website are artist's renderings or estimates, and are subject to change without notice. Dimensions are nominal and length and width measurements are from exterior wall to exterior wall.