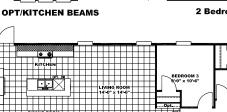

## **REVOLUTION 76A**

## 1216 SQ FT | 3 Beds | 2 Baths | 16x76

2 Bedroom Opt.

BEDROOM 2 11'-7" x 9'-3"

**Opt. Venetian Bath** 

The home series and floor plans indicated will vary by retailer and state. Your local Home Center can quote you on specific prices and terms of purchase for specific homes. Giles Industries invests in continuous product and process improvement. All home series, floor plans, specifications, dimension, features, materials, availability, and starting prices shown on this website are artist's renderings or estimates, and are subject to change without notice. Dimensions are nominal and length and width measurements are from exterior wall to exterior wall.