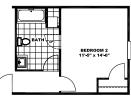

## 1216 SQ FT | 3 Beds | 2 Baths | 16x76

2 Bedroom Opt.

BEDROOM 2 11'-7" x 9'-3"

**Opt. Venetian Bath** 

The home series and floor plans indicated will vary by retailer and state. Your local Home Center can quote you on specific prices and terms of purchase for specific homes. Giles Industries invests in continuous product and process improvement. All home series, floor plans, specifications, dimension, features, materials, availability, and starting prices shown on this website are artist's renderings or estimates, and are subject to change without notice. Dimensions are nominal and length and width measurements are from exterior wall to exterior wall.