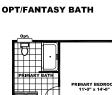

## 1216 SQ FT | 3 Beds | 2 Baths | 16x76

2 Bedroom Opt.

BEDROOM 2 11'-7" x 9'-3"

**Opt. Venetian Bath** 

The home series and floor plans indicated will vary by retailer and state. Your local Home Center can quote you on specific prices and terms of purchase for specific homes. Giles Industries invests in continuous product and process improvement. All home series, floor plans, specifications, dimension, features, materials, availability, and starting prices shown on this website are artist's renderings or estimates, and are subject to change without notice. Dimensions are nominal and length and width measurements are from exterior wall to exterior wall.