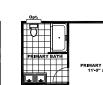

## 1216 SQ FT | 3 Beds | 2 Baths | 16x76

2 Bedroom Opt.

BEDROOM 2 11'-7" x 9'-3"

**Opt. Venetian Bath** 

The home series and floor plans indicated will vary by retailer and state. Your local Home Center can quote you on specific prices and terms of purchase for specific homes. Giles Industries invests in continuous product and process improvement. All home series, floor plans, specifications, dimension, features, materials, availability, and starting prices shown on this website are artist's renderings or estimates, and are subject to change without notice. Dimensions are nominal and length and width measurements are from exterior wall to exterior wall.