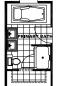

## 1216 SQ FT | 3 Beds | 2 Baths | 16x76

2 Bedroom Opt.

BEDROOM 2 11'-7" x 9'-3"

**Opt. Venetian Bath** 

The home series and floor plans indicated will vary by retailer and state. Your local Home Center can quote you on specific prices and terms of purchase for specific homes. Giles Industries invests in continuous product and process improvement. All home series, floor plans, specifications, dimension, features, materials, availability, and starting prices shown on this website are artist's renderings or estimates, and are subject to change without notice. Dimensions are nominal and length and width measurements are from exterior wall to exterior wall.