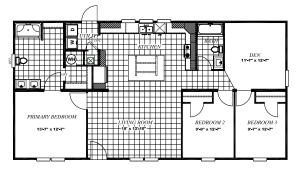

## **NAVIGATOR**

1456 SQ FT | 3 Beds | 2 Baths | 28x52

The home series and floor plans indicated will vary by retailer and state. Your local Home Center can quote you on specific prices and terms of purchase for specific homes. Giles Industries invests in continuous product and process improvement. All home series, floor plans, specifications, dimension, features, materials, availability, and starting prices shown on this website are artist's renderings or estimates, and are subject to change without notice. Dimensions are nominal and length and width measurements are from exterior wall to exterior wall.