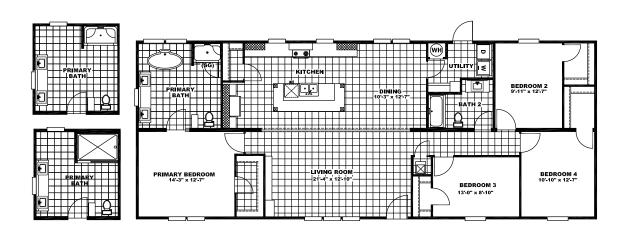

## **PEARL**

## 1904 SQ FT | 4 Beds | 2 Baths | 28x68

The home series and floor plans indicated will vary by retailer and state. Your local Home Center can quote you on specific prices and terms of purchase for specific homes. Giles Industries invests in continuous product and process improvement. All home series, floor plans, specifications, dimension, features, materials, availability, and starting prices shown on this website are artist's renderings or estimates, and are subject to change without notice. Dimensions are nominal and length and width measurements are from exterior wall to exterior wall.