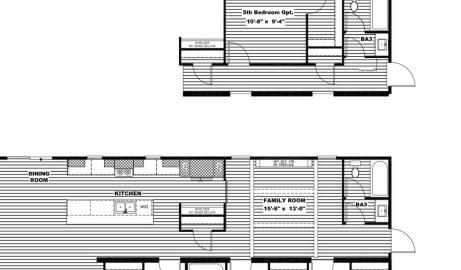

## BOUJEE XL SOU014768ALAB 4 beds - 2 baths 2,016 sq. ft.

**(423) 843-2111** Monday - Friday: 9am - 6pm Saturday: 9am - 5pm Sunday: Closed CLAYTON HOMES-HIXSON 620 BOY SCOUT RD HIXSON, TN 37343

Our home building faciliites invest in continuous product and process improvements. Plans, dimensions, features, materials, specifications, and availability are subject to change without notice or obligation. Renderings and floor plans are representative likenesses of our homes and many differ from actual homes. We invite you to tour a Home Center near you and inspect the highest value in quality housing available or call (865) 688-6110 to speak with a Home Consultant. ©2021, CMH. All rights reserved.