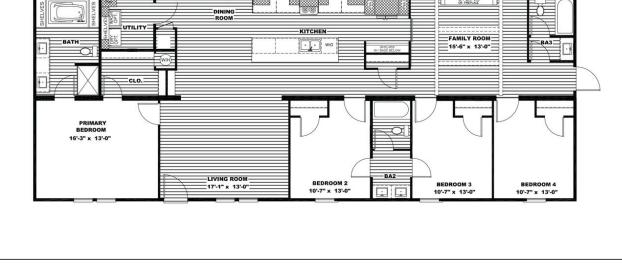

## BOUJEE XL SOU014768ALAB 4 beds - 2 baths 2,016 sq. ft.

**(423) 843-2111** Monday - Friday: 9am - 6pm Saturday: 9am - 5pm Sunday: Closed CLAYTON HOMES-HIXSON 620 BOY SCOUT RD HIXSON, TN 37343

Our home building faciliites invest in continuous product and process improvements. Plans, dimensions, features, materials, specifications, and availability are subject to change without notice or obligation. Renderings and floor plans are representative likenesses of our homes and many differ from actual homes. We invite you to tour a Home Center near you and inspect the highest value in quality housing available or call (865) 688-6110 to speak with a Home Consultant. ©2021, CMH. All rights reserved.