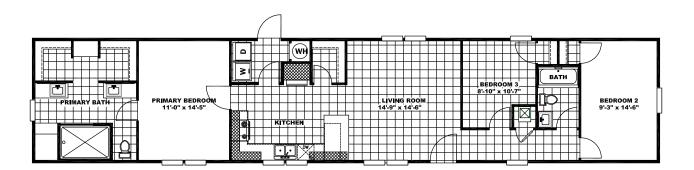

## **1959** 1216 SQ FT | 3 Beds | 2 Baths | 16x76

The home series and floor plans indicated will vary by retailer and state. Your local Home Center can quote you on specific prices and terms of purchase for specific homes. Giles Industries invests in continuous product and process improvement. All home series, floor plans, specifications, dimension, features, materials, availability, and starting prices shown on this website are artist's renderings or estimates, and are subject to change without notice. Dimensions are nominal and length and width measurements are from exterior wall to exterior wall.