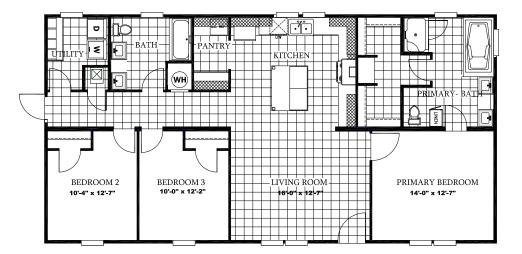

## **JADE** 1456 SQ FT | 3 Beds | 2 Baths | 28x52

The home series and floor plans indicated will vary by retailer and state. Your local Home Center can quote you on specific prices and terms of purchase for specific homes. Giles Industries invests in continuous product and process improvement. All home series, floor plans, specifications, dimension, features, materials, availability, and starting prices shown on this website are artist's renderings or estimates, and are subject to change without notice. Dimensions are nominal and length and width measurements are from exterior wall to exterior wall.